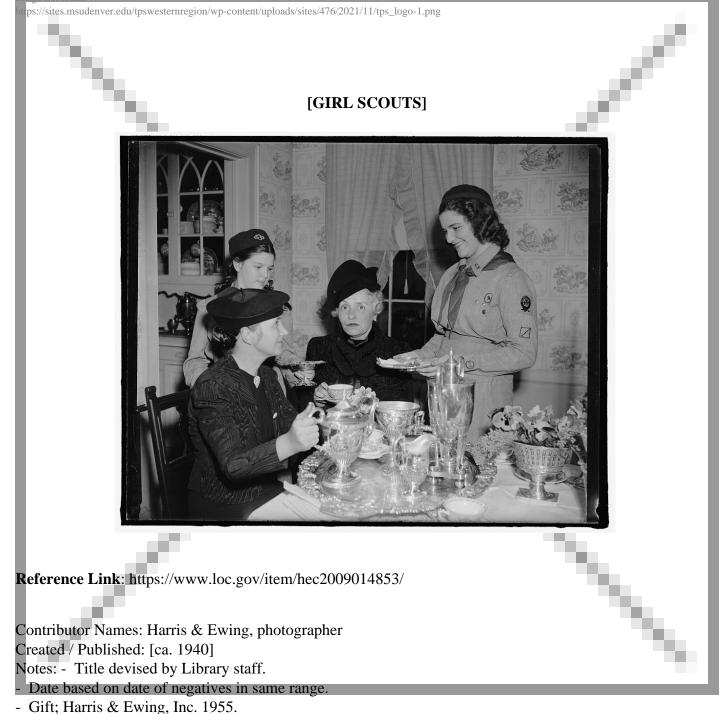

- General information about the Harris & Ewing Collection is available at http://hdl.loc.gov/loc.pnp/pp.hec
- Temp. note: Batch five.

Repository: Library of Congress Prints and Photographs Division Washington, D.C. 20540 USA http://hdl.loc.gov/loc.pnp/pp.print

Digital Id: hec 28156 //hdl.loc.gov/loc.pnp/hec.28156

- General information about the Harris & Ewing Collection is available at http://hdl.loc.gov/loc.pnp/pp.hec

Repository: Library of Congress Prints and Photographs Division Washington, D.C. 20540 USA

http://hdl.loc.gov/loc.pnp/pp.print

- Date based on date of negatives in same range.

Notes: - Title devised by Library staff.

- Gift; Harris & Ewing, Inc. 1955.

- United States

Digital Id: hec 36381 //hdl.loc.gov/loc.pnp/hec.36381