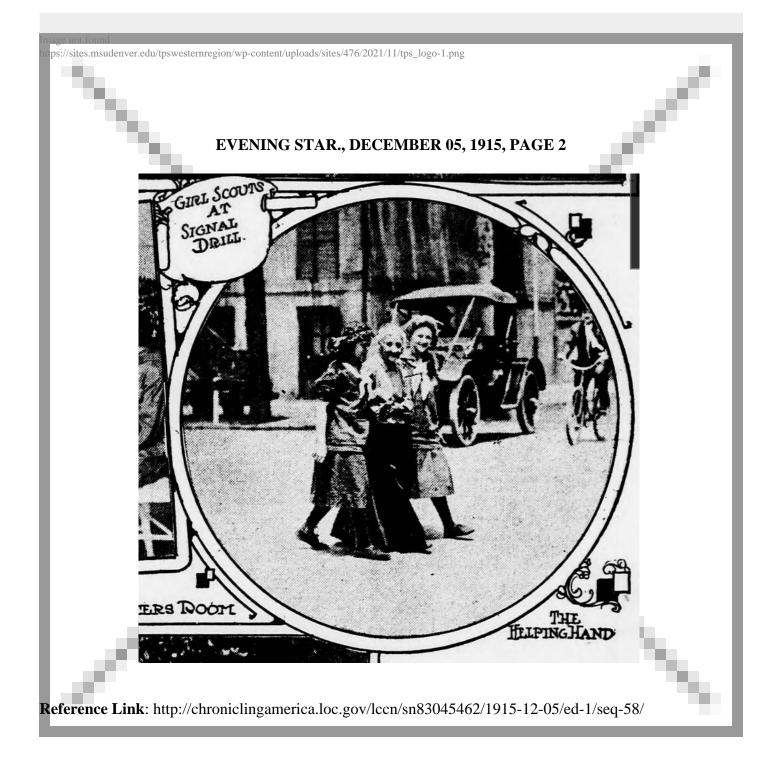

archType=basic&sequence=0&state=&d



- General information about the Harris & Ewing Collection is available at http://hdl.loc.gov/loc.pnp/pp.hec
- Temp. note: Batch five.

Repository: Library of Congress Prints and Photographs Division Washington, D.C. 20540 USA http://hdl.loc.gov/loc.pnp/pp.print

Digital Id: hec 28156 //hdl.loc.gov/loc.pnp/hec.28156







- General information about the Harris & Ewing Collection is available at http://hdl.loc.gov/loc.pnp/pp.hec

Repository: Library of Congress Prints and Photographs Division Washington, D.C. 20540 USA

http://hdl.loc.gov/loc.pnp/pp.print

- Date based on date of negatives in same range.

Notes: - Title devised by Library staff.

- Gift; Harris & Ewing, Inc. 1955.

- United States

Digital Id: hec 36381 //hdl.loc.gov/loc.pnp/hec.36381