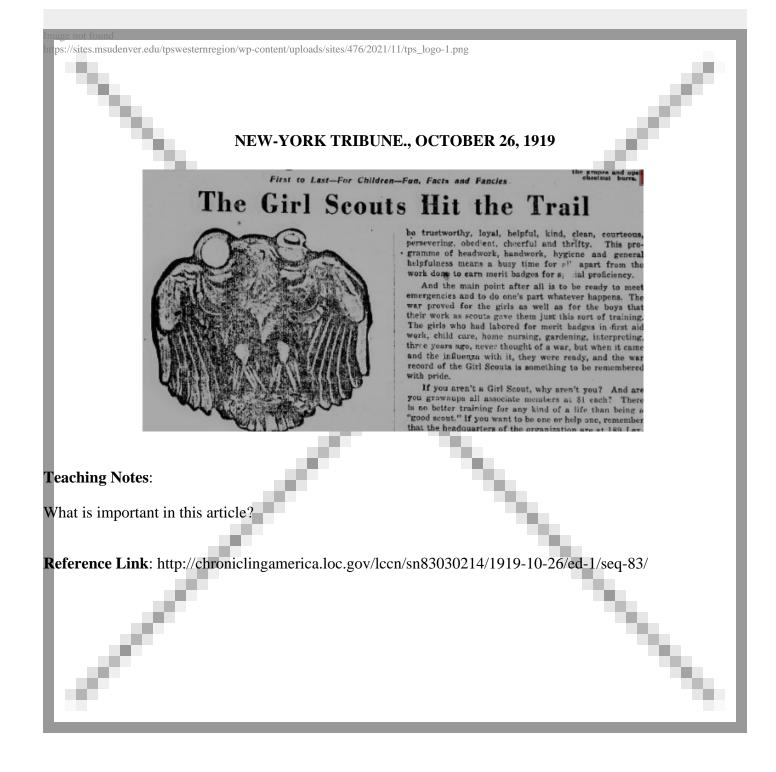

bs://sites.msudenver.edu/tpswesternregion/wp-content/uploads/sites/476/2021/11/tps\_logo-1.png

**Reference Link:** 

http://chroniclingamerica.loc.gov/lccn/sn96088180/1917-07-30/ed-1/seq-

2/#date1=1789&index=4&rows=20&words=Girl+Juliette+Low+Scouts&searchType=basic&sequence=0&state=&d