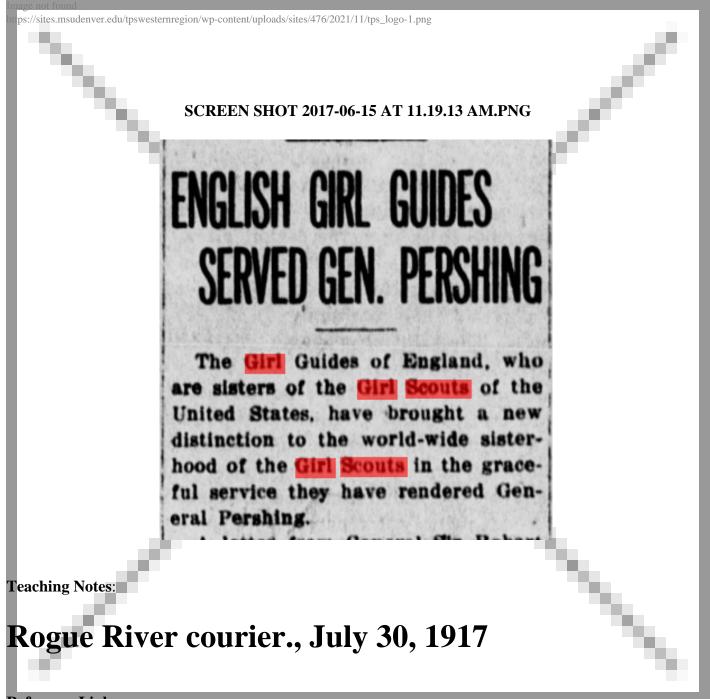

bs://sites.msudenver.edu/tpswesternregion/wp-content/uploads/sites/476/2021/11/tps\_logo-1.png

**Reference Link:** 

http://chroniclingamerica.loc.gov/lccn/sn96088180/1917-07-30/ed-1/seq-

2/#date1=1789&index=4&rows=20&words=Girl+Juliette+Low+Scouts&searchType=basic&sequence=0&state=&d