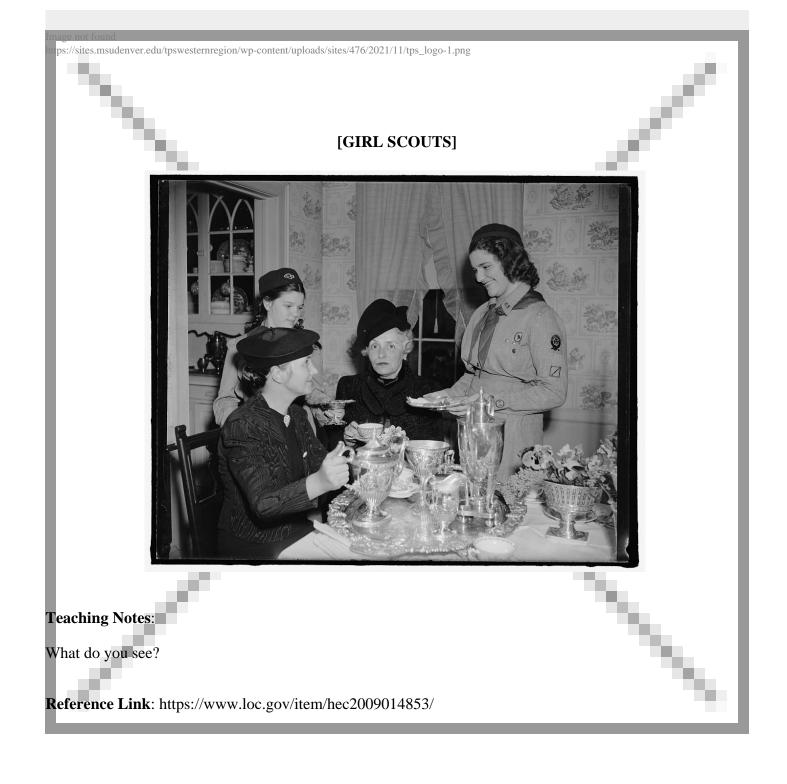

- General information about the Harris & Ewing Collection is available at http://hdl.loc.gov/loc.pnp/pp.hec
- Temp. note: Batch five.

Repository: Library of Congress Prints and Photographs Division Washington, D.C. 20540 USA http://hdl.loc.gov/loc.pnp/pp.print

Digital Id: hec 28156 //hdl.loc.gov/loc.pnp/hec.28156

- General information about the Harris & Ewing Collection is available at http://hdl.loc.gov/loc.pnp/pp.hec

Repository: Library of Congress Prints and Photographs Division Washington, D.C. 20540 USA

http://hdl.loc.gov/loc.pnp/pp.print

- Date based on date of negatives in same range.

Notes: - Title devised by Library staff.

- Gift; Harris & Ewing, Inc. 1955.

- United States

Digital Id: hec 36381 //hdl.loc.gov/loc.pnp/hec.36381