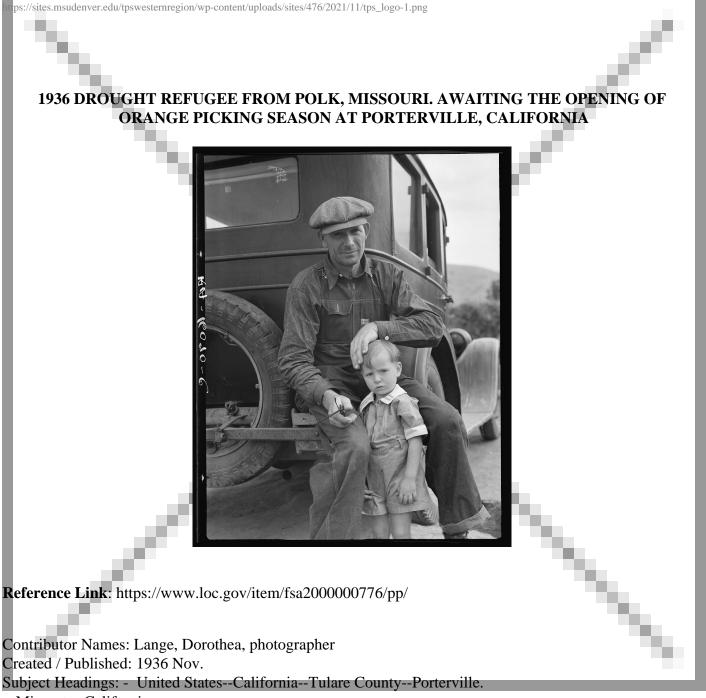

- Migrants--California

- California--Tulare County--Porterville

Notes: - Additional information on caption card: See mount 988-C [i.e. print caption for LC-USF34-000988-C].

- Title and other information from caption card.

- LOT 0344 (Location of corresponding print).

- Transfer; United States. Office of War Information. Overseas Picture Division. Washington Division; 1944.

More information about the FSA/OWI Collection is available at http://hdl.loc.gov/loc.pnp/pp.fsaowi
Film copy on SIS roll 27, frame 749.