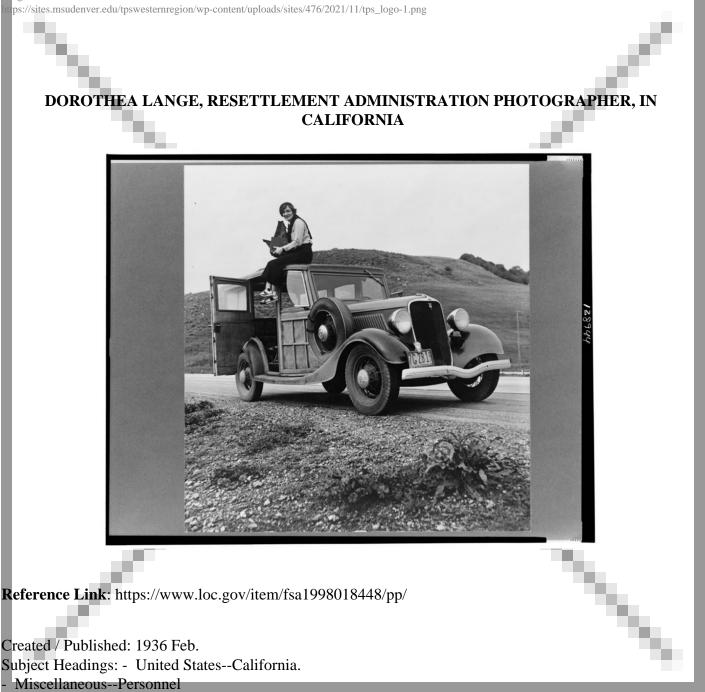

WI Collection is available at http://hdl.loc.gov/loc.pnp/pp.fsaowi
Film copy on SIS roll 27, frame 749.

Repository: Library of Congress Prints and Photographs Division Washington, DC 20540 USA

http://hdl.loc.gov/loc.pnp/pp.print

Digital Id: fsa 8b31640 //hdl.loc.gov/loc.pnp/fsa.8b31640



- California

Notes: - Title and other information from caption card.

- Transfer; United States. Office of War Information. Overseas Picture Division. Washington Division; 1944.

- More information about the FSA/OWI Collection is available at http://hdl.loc.gov/loc.pnp/pp.fsaowi

- Film copy on SIS roll 27, frame 762.

Repository: Library of Congress Prints and Photographs Division Washington, DC 20540 USA http://hdl.loc.gov/loc.pnp/pp.print

Digital Id: fsa 8b31650 //hdl.loc.gov/loc.pnp/fsa.8b31650



- California

Notes: - File print filed under "Lange, Dorothea" in the Biographical File in the Prints and Photographs Division Reading Room at the Library of Congress. Print formerly filed in the FSA-OWI classified file under C34.

- Title and other information from caption card.
- Transfer; United States. Office of War Information. Overseas Picture Division.
- More information about the FSA/OWI Collection is available at http://hdl.loc.gov/loc.pnp/pp.fsaowi
- Film copy on SIS roll 25, frame 894.

Repository: Library of Congress Prints and Photographs Division Washington, DC 20540 http://hdl.loc.gov/loc.pnp/pp.print

Digital Id: cph 3c28944 //hdl.loc.gov/loc.pnp/cph.3c28944

fsa 8b27245 //hdl.loc.gov/loc.pnp/fsa.8b27245

ppmsc 00188 //hdl.loc.gov/loc.pnp/ppmsc.00188



- More informatio