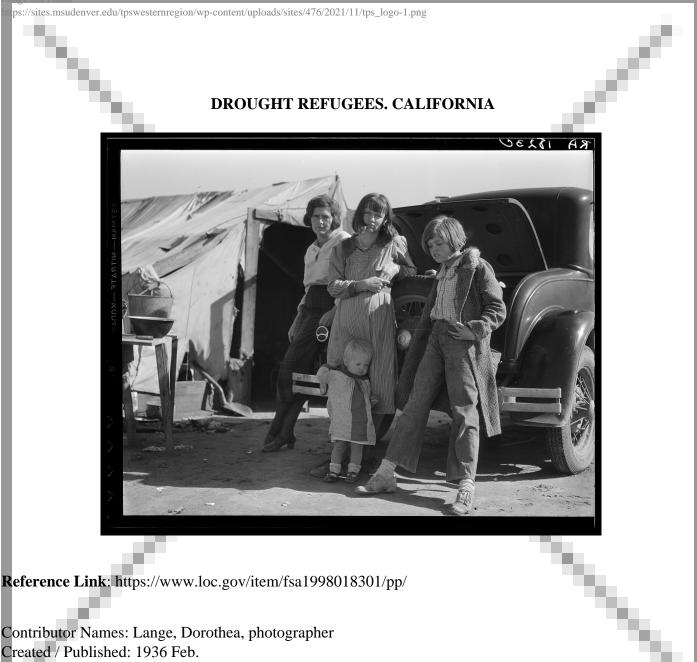

Digital Id: fsa 8b27022 //hdl.loc.gov/loc.pnp/fsa.8b27022

Subject Headings: - United States--California.

- Migrants--California

- California

Notes: - Annotation on original negative jacket: DL.

- Title and other information from caption card.
- LOT 0344 (Location of corresponding print).
- Transfer; United States. Office of War Information. Overseas Picture Division.
- More information about the FSA/OWI Collection is available at http://hdl.loc.gov/loc.pnp/pp.fsaowi Repository: Library of Congress Prints and Photographs Division Washington, DC 20540 http://hdl.loc.gov/loc.pnp/pp.print