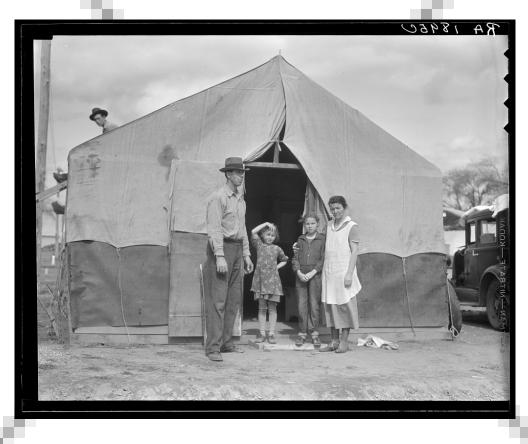

Digital Id: fsa 8b38526 //hdl.loc.gov/loc.pnp/fsa.8b38526

- Kern County FSA camp--California

- California--Kern County

Notes: - Title and other information from caption card.

- LOT 0354 (Location of corresponding print).

- Transfer; United States. Office of War Information. Overseas Picture Division. Washington Division; 1944.

- More information about the FSA/OWI Collection is available at http://hdl.loc.gov/loc.pnp/pp.fsaowi

- Film copy on SIS roll 27, frame 745.

Repository: Library of Congress Prints and Photographs Division Washington, DC 20540 USA http://hdl.loc.gov/loc.pnp/pp.print

Digital Id: fsa 8b31636 //hdl.loc.gov/loc.pnp/fsa.8b31636