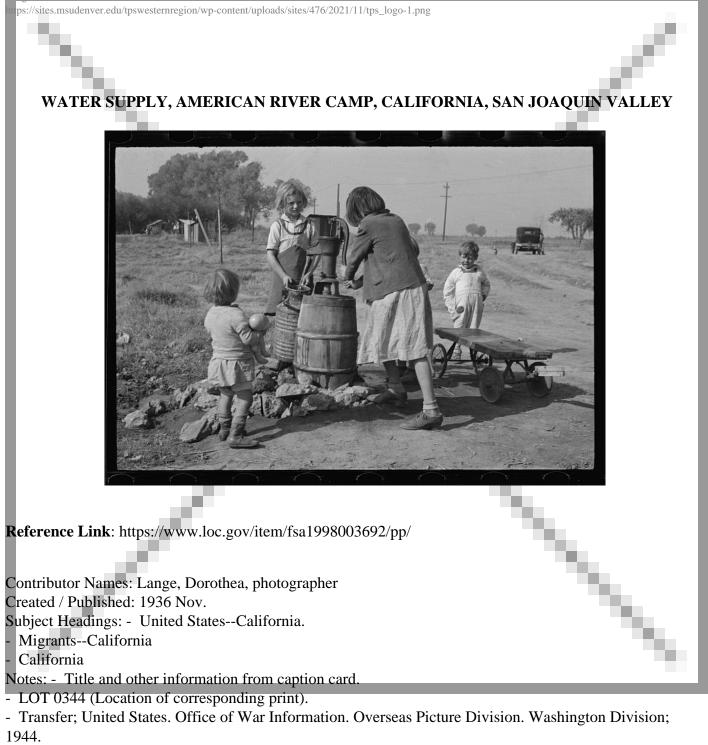

Notes: - Additional information on caption card: Photoprint by Dorothea Lange (no. 16105-C).

- Title and other information from caption card.

- LOT 0344 (Location of corresponding print).

- Transfer; United States. Office of War Information. Overseas Picture Division. Washington Division; 1944.