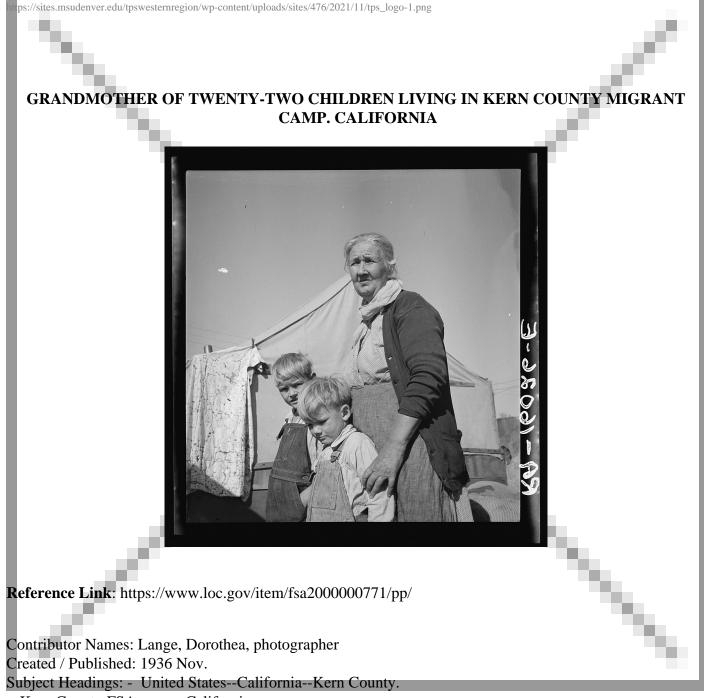

Digital Id: fsa 8b38526 //hdl.loc.gov/loc.pnp/fsa.8b38526

- Kern County FSA camp--California

- California--Kern County

Notes: - Title and other information from caption card.

- LOT 0354 (Location of corresponding print).