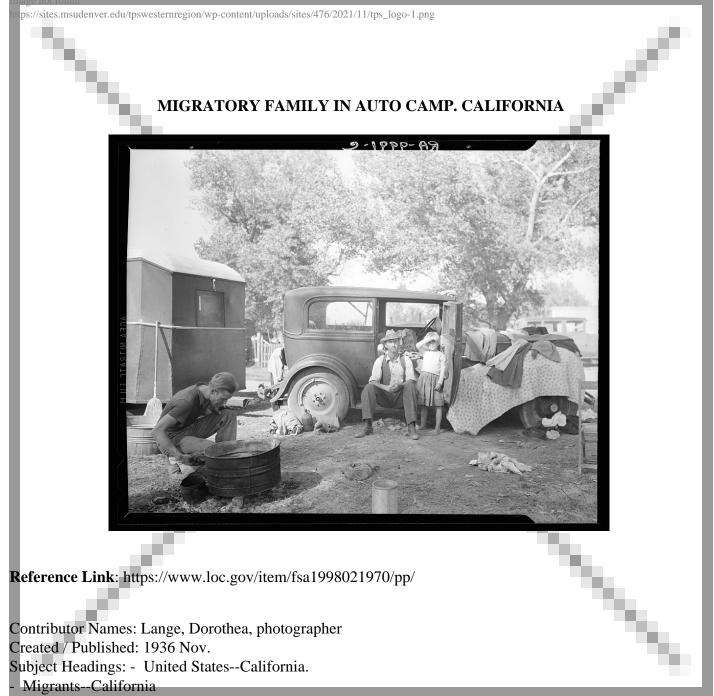

Digital Id: fsa 8b29879 //hdl.loc.gov/loc.pnp/fsa.8b29879

- California

Notes: - Title and other information from caption card.

- Transfer; United States. Office of War Information. Overseas Picture Division. Washington Division; 1944.