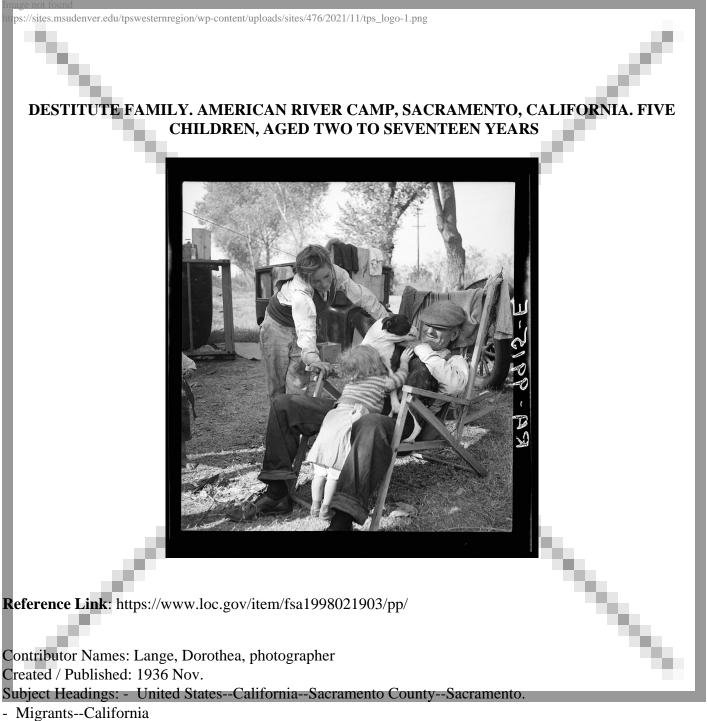

Digital Id: fsa 8b29876 //hdl.loc.gov/loc.pnp/fsa.8b29876

- California--Sacramento County--Sacramento

Notes: - Additional information on caption card: See mount [i.e. print caption] for further information. - Title and other information from caption card.