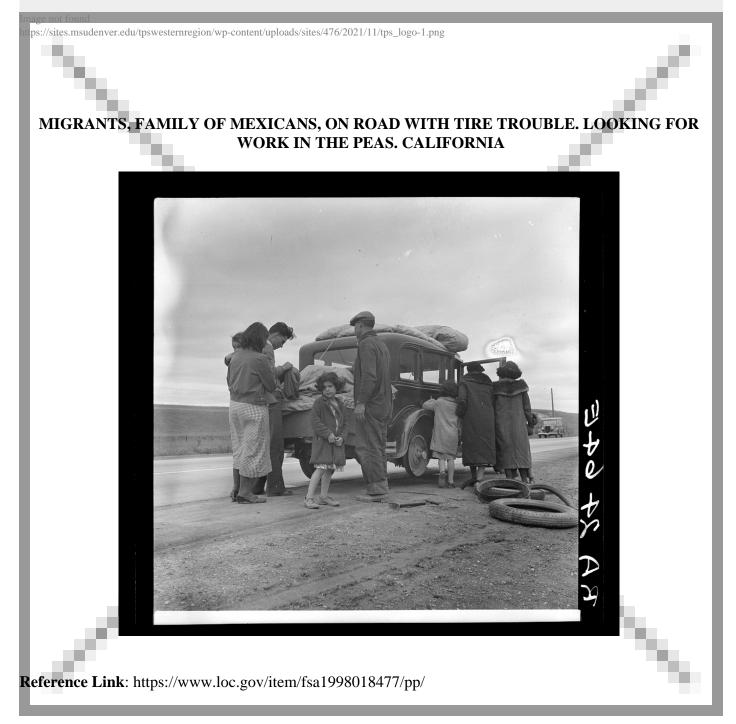

Digital Id: fsa 8a31319 //hdl.loc.gov/loc.pnp/fsa.8a31319

- Migrants--California
- California

Notes: - Annotation on original negative jacket: DL.

- Title and other information from caption card.
- Transfer; United States. Office of War Information. Overseas Picture Division.
- More information about the FSA/OWI Collection is available at http://hdl.loc.gov/loc.pnp/pp.fsaowi Repository: Library of Congress Prints and Photographs Division Washington, DC 20540 http://hdl.loc.gov/loc.pnp/pp.print