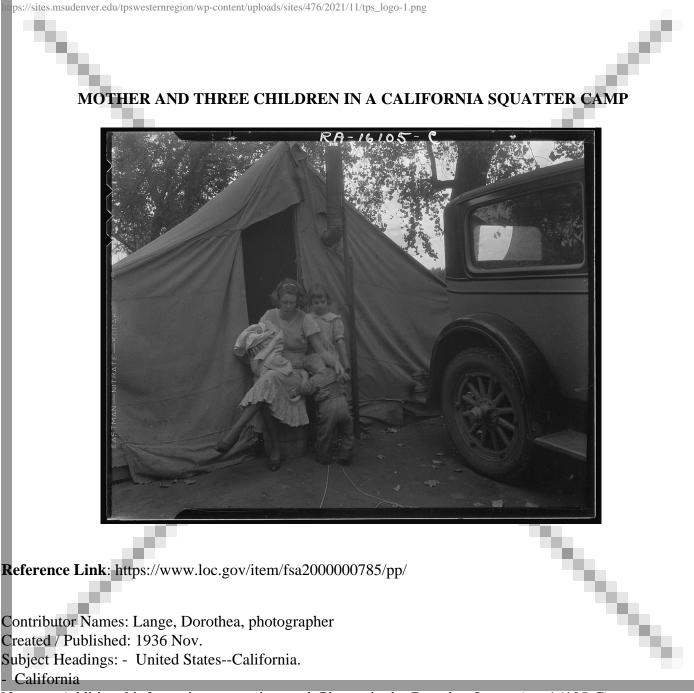

Notes: - Additional information on caption card: Photoprint by Dorothea Lange (no. 16105-C).

- Title and other information from caption card.

- LOT 0344 (Location of corresponding print).

- Transfer; United States. Office of War Information. Overseas Picture Division. Washington Division; 1944.

More information about the FSA/OWI Collection is available at http://hdl.loc.gov/loc.pnp/pp.fsaowi
Film copy on SIS roll 20, frame 926.

Repository: Library of Congress Prints and Photographs Division Washington, DC 20540 USA http://hdl.loc.gov/loc.pnp/pp.print

Digital Id: fsa 8c51918 //hdl.loc.gov/loc.pnp/fsa.8c51918



https://www.loc.gov/photos/?q=dorothea%2Blange%2Boregon%2Bbean&fa=location:marion%20county&sp=1&st=



Contributor Names: Lange, Dorothea.

## United States. Farm Security Ad