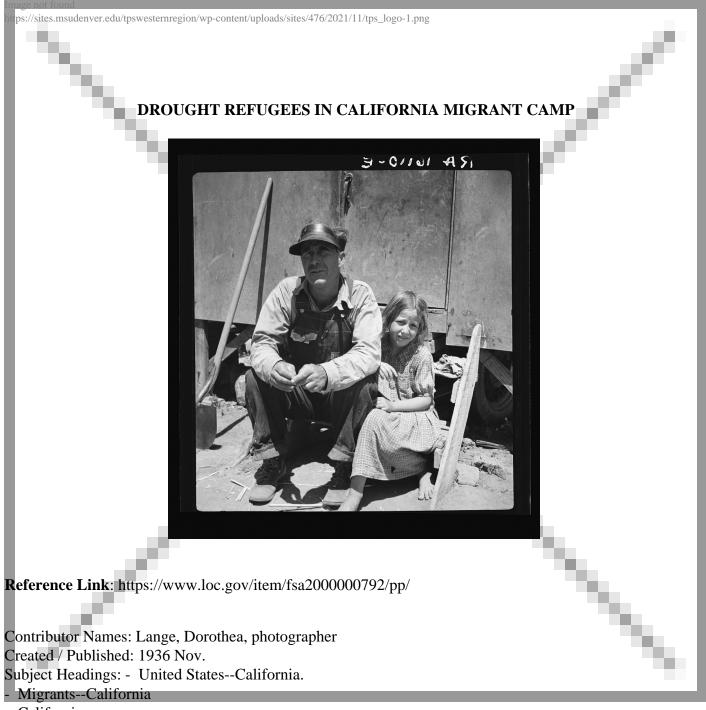

p://hdl.loc.gov/loc.pnp/pp.print

Digital Id: fsa 8b31636 //hdl.loc.gov/loc.pnp/fsa.8b31636



- Migrants--California

- California--Tulare County--Porterville

Notes: - Additional information on caption card: See mount 988-C [i.e. print caption for LC-USF34-000988-C].

- Title and other information from caption card.

- LOT 0344 (Location of corresponding print).

- Transfer; United States. Office of War Information. Overseas Picture Division. Washington Division; 1944.

More information about the FSA/OWI Collection is available at http://hdl.loc.gov/loc.pnp/pp.fsaowi
Film copy on SIS roll 27, frame 749.

Repository: Library of Congress Prints and Photographs Division Washington, DC 20540 USA

http://hdl.loc.gov/loc.pnp/pp.print

Digital Id: fsa 8b31640 //hdl.loc.gov/loc.pnp/fsa.8b31640



- California

Notes: - Title and other information from caption card.

- Transfer; United States. Office of War Information. Overseas Picture Division. Washington Division; 1944.

- More information about the FSA/OWI Collection is available at http://hdl.loc.gov/loc.pnp/pp.fsaowi

- Film copy on SIS roll 27, frame 762.

Repository: Library of Congress Prints and Photographs Division Washington, DC 20540 USA http://hdl.loc.gov/loc.pnp/pp.print

Digital Id: fsa 8b31650 //hdl.loc.gov/loc.pnp/fsa.8b31650



- California

Notes: - File print filed under "Lange, Dorothea" in the Biographical File in the Prints and Photographs Division Reading Room at the Library of Congress. Print formerly filed in the FSA-OWI classified file under C34.

- Title and other information from caption card.
- Trans