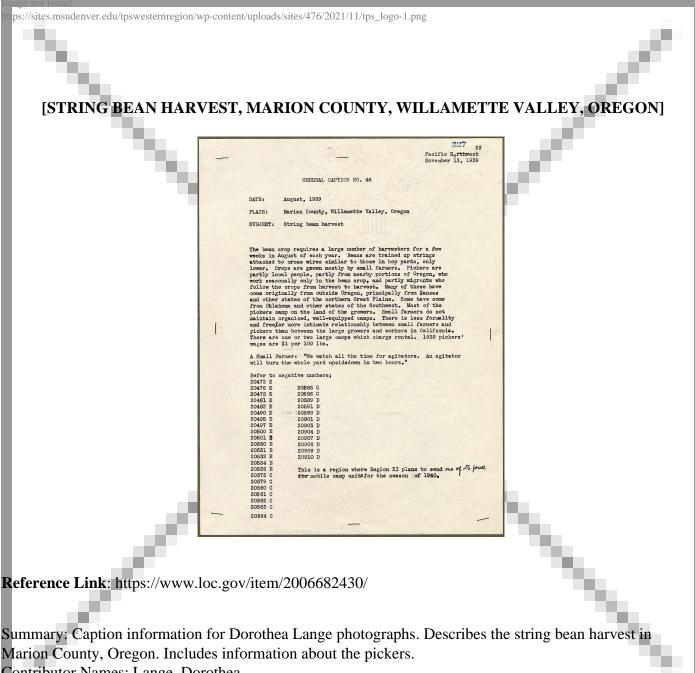

Notes: - Additional information on caption card: Photoprint by Dorothea Lange (no. 16105-C).

- Title and other information from caption card.

- LOT 0344 (Location of corresponding print).

- Transfer; United States. Office of War Information. Overseas Picture Division. Washington Division; 1944.

More information about the FSA/OWI Collection is available at http://hdl.loc.gov/loc.pnp/pp.fsaowi
Film copy on SIS roll 20, frame 926.

Repository: Library of Congress Prints and Photographs Division Washington, DC 20540 USA http://hdl.loc.gov/loc.pnp/pp.print

Digital Id: fsa 8c51918 //hdl.loc.gov/loc.pnp/fsa.8c51918



https://www.loc.gov/photos/?q=dorothea%2Blange%2Boregon%2Bbean&fa=location:marion%20county&sp=1&st=



Contributor Names: Lange, Dorothea.

## United States. Farm Security Administration.

Created / Published: 1939 August.

Subject Headings: - Harvesting--Oregon--Marion County--1930-1940

- Beans--Oregon--Marion County--1930-1940

- Migrant agricultural laborers--1930-1940

Notes: - Title devised by Library staff.

- Transfer; United States. Office of War Information. Overseas Picture Division. Washington Division; 1944.

- Forms part of the Farm Security Administration - Office of War Information photograph collection (Library of Congress).

Repository: Library of Congress Prints and Photographs Division Washington, D.C. 20540 USA Digital Id: ppmsca 12502 //hdl.loc.gov/loc.pnp/ppmsca.12502



- California--Sacramento County--Sacramento

Notes: - Annotation on original negative jacket: DL