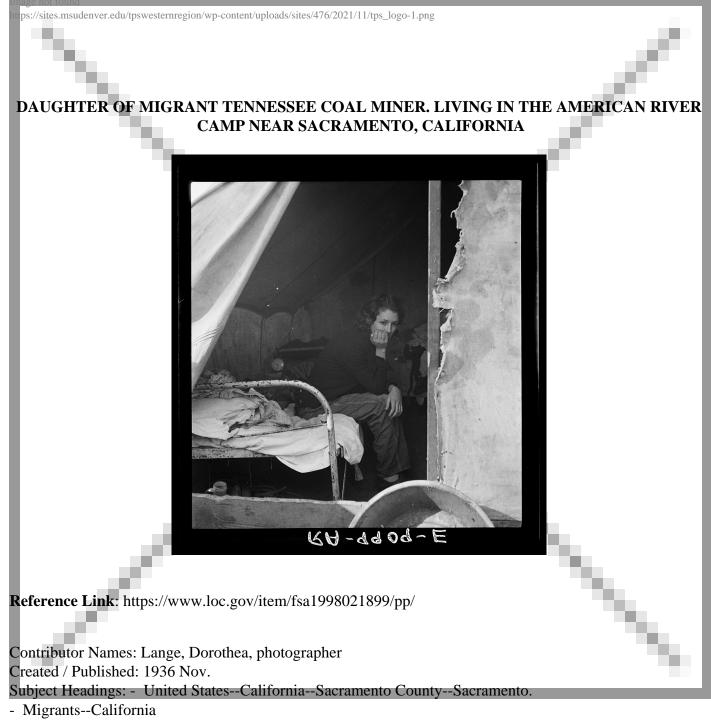

Repository: Library of Congress Prints and Photographs Division Washington, D.C. 20540 USA Digital Id: ppmsca 12502 //hdl.loc.gov/loc.pnp/ppmsca.12502

- California--Sacramento County--Sacramento

Notes: - Annotation on original negative jacket: DL.