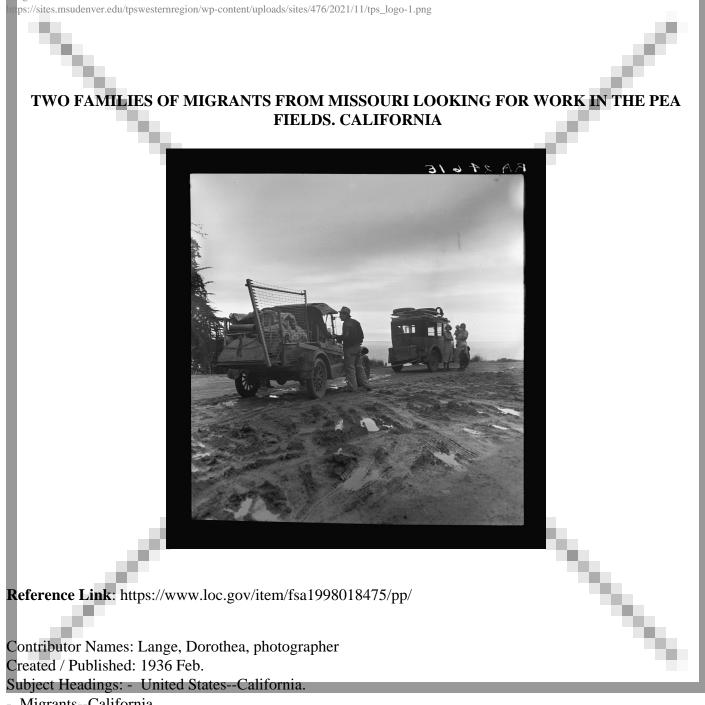

Digital Id: fsa 8b38213 //hdl.loc.gov/loc.pnp/fsa.8b38213

Contributor Names: Lange, Dorothea, photographer Created / Published: 1936 Feb.

Subject Headings: - United States--California.

- Migrants--California
- California
- Notes: Title and other information from caption card.
- LOT 0344 (Location of corresponding print).
- Transfer; United States. Office of War Information. Overseas Picture Division.