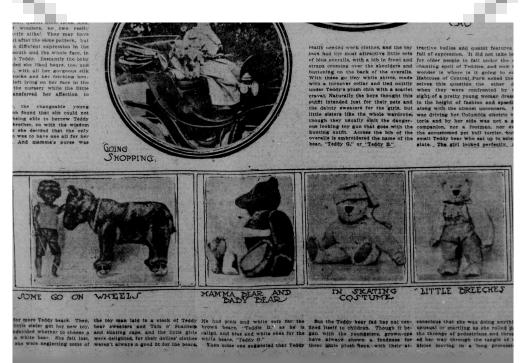

### SN83045366 1906-01-07 1 43 IMAGE 681X648 FROM 3360X773 TO 5414X2730.JPG

They were well supplied with hats and boots, And leather coats and cowboy suits, And pots and pans and whips and strings, And guns and horns and a hundred things Lost on the trail by hunters bold When driven home by the winter's cold.

The bears were tired of the life they led; They wanted to see the world, they said; To visit New York and Boston, too; And perhaps Chicago and Kalamazoo; To go to theater and church and school, To see a banker or broker, and fool With money a little and try a hand At running a paper or leading a band.

They had heard of things bears never see: Golf and weddings and afternoon tea, Trolleys and trains and buildings high,