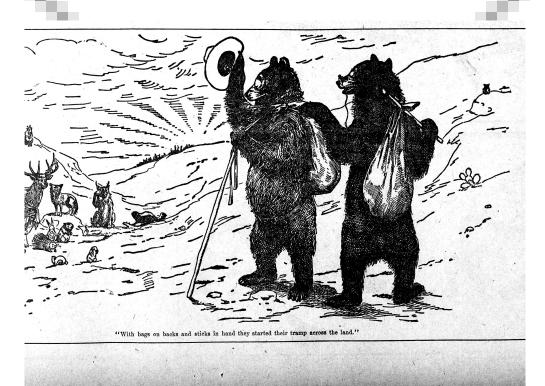

### SN83045366 1906-01-07 1 43 IMAGE 681X648 FROM 3360X773 TO 5414X2730.JPG

They were well supplied with hats and boots, And leather coats and cowboy suits, And pots and pans and whips and strings, And guns and horns and a hundred things Lost on the trail by hunters bold When driven home by the winter's cold.

The bears were tired of the life they led; They wanted to see the world, they said; To visit New York and Boston, too; And perhaps Chicago and Kalamazoo; To go to theater and church and school, To see a banker or broker, and fool With money a little and try a hand At running a paper or leading a band.