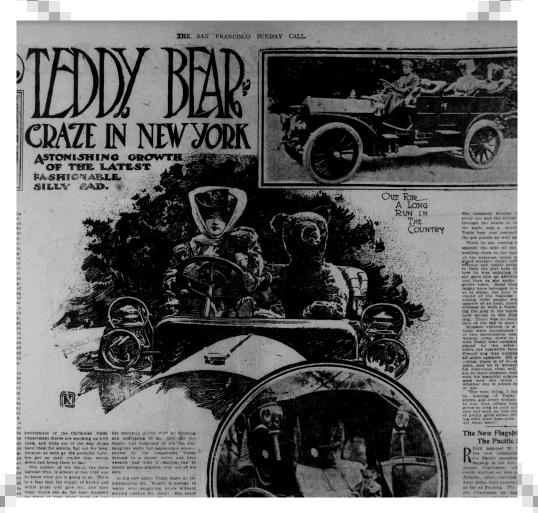

For a bit of added interest, I thought it would be fun to explore how our cuddly stuffed bears came to be named Teddy.

I am including the original cartoon depicting the story of how Theodore Roosevelt refused to shoot a bear while on a hunting trip. This led to the popularity of stuffed bears which were then called the Teddy bear. We can discuss the growing demand of Teddy Bears over other toys. I am also including an illustration from *The Roosevelt Bears* along with an excerpt from a poem in the publication. I could use this in a language arts lesson and discuss rhyming words (integrating our content areas).